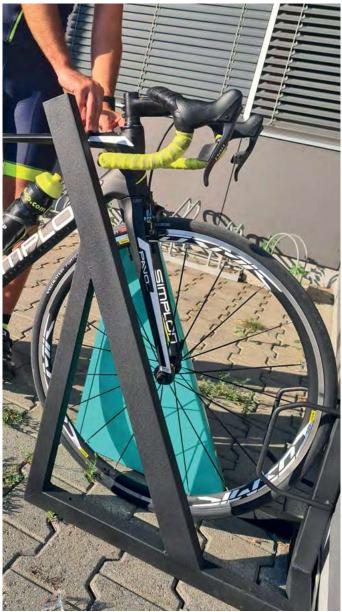

#### "bike.in" BIKE PARKING system

The "bike.in" parking system with digitally controllable locking mechanism. Compatible with all systems requested by the desired systems such as mobile app, transport cards, credit or access cards, etc.

# bike.in

RFID-enabled bicycle parking system

#### **SECURITY MADE EASY!**

Our innovative and from all aspects well thought-out bicycle parking system allows the user to securely lock his bike without carrying his own lock, securely locked in seconds. The sophisticated locking mechanism locks the bike over the frame and the front wheel and thus offers a very high level of security and convenience. The locking mechanism is activated through RFID technology and the associated app/web service allows the user to check various data to check various data at any time.

The RFID-enabled locking system enables fast, easy and secure parking of bicycles. The bicycle frame is locked by a high-strength metal shackle using a specially developed locking mechanism. The units can be provided with various options & covered in the color of your choice.