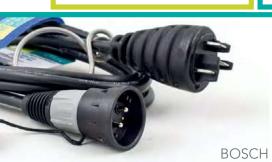

The safety magnetic coupling disconnects instantly from the station in just a tug.

- Bafang
- BH
- BionX-1, -2
- BOSCH
- Flyer-1, -2
- Giant-1, -2, -3
- Hawk
- Impulse-1
- Impulse-2 (passend f
  ür Shimano-1, Green-Mover, Xion, Neodrive/Alber, E-Lion, Brose)
- Rocky Mountain
- Shimano-2
- Simplo
- Specialized
- Specialized SL
- Stromer-1
- Stromer-2
- TQ
- TranzX
- Yamaha-1
- Yamaha-2
- Zündapp-1, -2, -3

#### SORTIMENT OF CHARGING CABLE

Guests and businesses choose a set of 10 or 12 cables of the most popular brands in their countries and rent them out.

Charging cables for all common e-bike brands can be borrowed directly from the charging stations at local sports retailers or available at www.bike-energy.com.