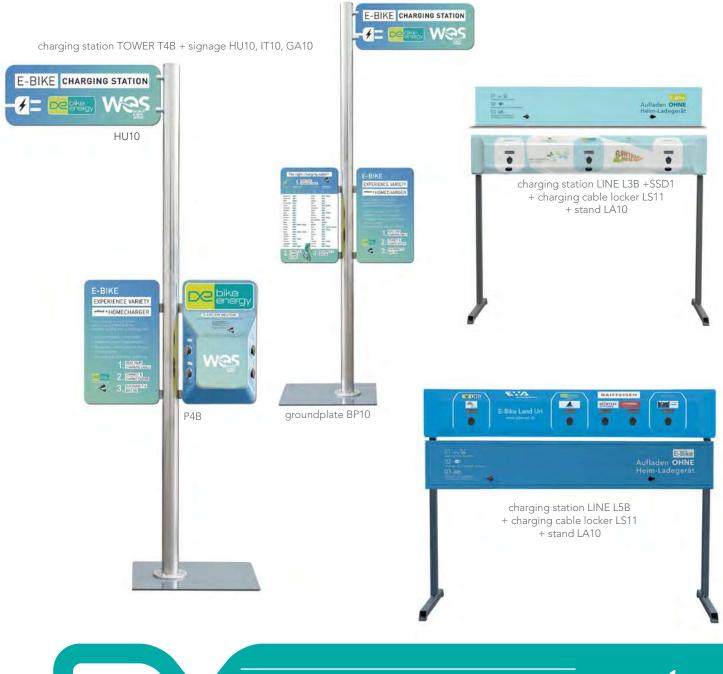

#### LINE

up to 5 e-bikes or 2 bikes + 1 e-car Ideal for bike parking facilities or parking lots Dimensions: 274/1665/110 mm (H/W/D) Mounting: Wall mounting or with stand, LA10, also with bike stand, FS10

#### POINT

up to 4 e-bikes or 2 e-bikes+1 e-car

Measurement: 635/380/182 mm (H/W/D) Weight: ca. 10 kg Mounting: Wall mounting or with stand, PA10

#### TOWER

for up to 4 e-bikes or for 2 e-bikes + 1 e-car or 4 e-bikes + 2 e-cars

High signal effect due to total height: 3.55 m Stainless steel mast incl. ground flange for mounting on concrete Mounting: steel base plate BP10 for setting up like gastro umbrella or cavity foundation SF10 for anchoring in the lawn

#### Charging Cable Lockers In a locker at the charging station lies

10 to 12 charging cables, fastened with a cable pulley system. The customer only has to plug the cable to the e-bike!

Stands for POINT or LINE charging stations: Bike parking systems with functionality (made of wood or stainless steel)

#### bike-energy POINT for e-bikes & e-cars

cost-effective solution from *bike-energy* no cables, batteries and chargers lying around easy mounting on the wall, on a plate or on a stand 1 to 4 e-bike sockets 1 to 2 e-car sockets