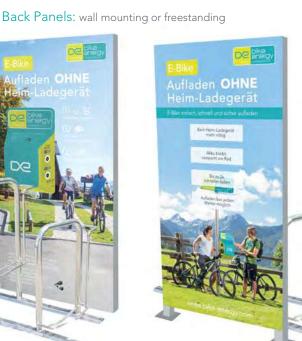

- Bike parking systems with functionality 0
- Back panels: Free standing or wall mounted
- Charging cable cabinets: always the right charging cable for your customers
- Signposts and information boards
- Stands for charging stations POINT and LINE
- USB connection
- Socket with safety contact •
- Switchable with a key •
- Switchable via App
- WLAN for charging stations 0