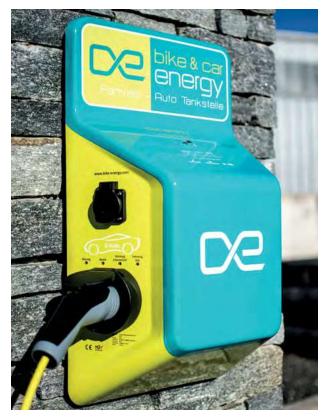

#### bike-energy POINT for e-bikes & e-cars

cost-effective solution from *bike-energy* no cables, batteries and chargers lying around easy mounting on the wall, on a plate or on a stand 1 to 4 e-bike sockets 1 to 2 e-car sockets