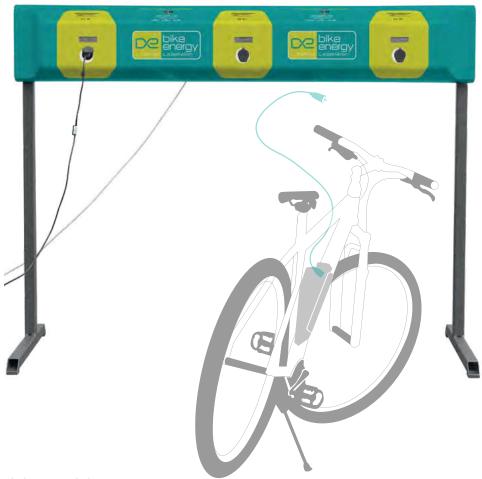

#### bike-energy charging cables

charge WITHOUT a homecharger anywhere and in all weather conditions

- bike-energy charging stations 5
- 7 bike-energy Accessories
  - ARC, BENTO, VelowUp

## bike-energy CHARGING CABLES

charge WITHOUT a homecharger anywhere and in any weather conditions

he innovative, intelligent charging cable from bike-energy makes it possible.

It fully automatically detects the different batteries and charges them faster.

The safety magnetic coupling disconnects instantly from the station in just a tug.

- Bafang
- BH
- BionX-1, -2
- BOSCH
- Flyer-1, -2
- Giant-1, -2, -3
- Hawk
- Impulse-1
- Impulse-2 (passend f
  ür Shimano-1, Green-Mover, Xion, Neodrive/Alber, E-Lion, Brose)
- Rocky Mountain
- Shimano-2
- Simplo
- Specialized
- Specialized SL
- Stromer-1
- Stromer-2
- TQ
- TranzX
- Yamaha-1
- Yamaha-2
- Zündapp-1, -2, -3