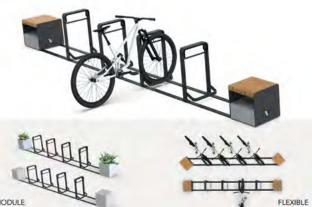

MODULE variations

BENTC

# VelowUp

Bicycle stands, bicycle lifts - wall mountingfor 1 e-bike or 1 bicycle

> The bike-energy VelowUp was specially designed for public, semi-public public as well as private use and offers high operating comfort. Due to a gas spring and the stable steel construction, bikes up to 30kg can be hung up easily and space-saving. The bike is hung at ground level and pulled up with just one hand! Your guests and customers can easily store their bike cleanly and you save space in your bike storage facility.

#### SUITABILITY:

FOR ALL BIKE TYPES & TIRE WIDTHS ALSO SUITABLE FOR E-BIKES & PEDELECS HOOKS ADJUSTABLE FOR 24", 26" 28" & 29" BIKES

WALL MOUNTING (40% SPACE SAV-ING COMPARED TO CONVENTIONAL PARKING SYSTEMS)