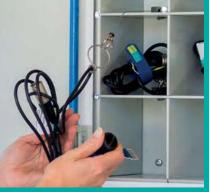

#### charging cable locker

For safekeeping and easy issuance of the charging cables. Secured inside with a pulley system.

charging cable locker LS11

#### Charging Cable Lockers In a locker at the charging station lies

10 to 12 charging cables, fastened with a cable pulley system. The customer only has to plug the cable to the e-bike!

Stands for POINT or LINE charging stations: Bike parking systems with functionality (made of wood or stainless steel)