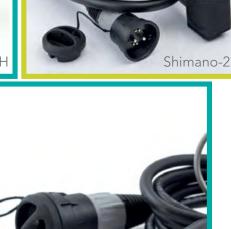

## bike-energy CHARGING CABLES

charge WITHOUT a homecharger anywhere and in any weather conditions

he innovative, intelligent charging cable from bike-energy makes it possible.

It fully automatically detects the different batteries and charges them faster.

The safety magnetic coupling disconnects instantly from the station in just a tug.

- Bafang
- BH
- BionX-1, -2
- BOSCH
- Flyer-1, -2
- Giant-1, -2, -3
- Hawk
- Impulse-1
- Impulse-2 (passend f
  ür Shimano-1, Green-Mover, Xion, Neodrive/Alber, E-Lion, Brose)
- Rocky Mountain
- Shimano-2
- Simplo
- Specialized
- Specialized SL
- Stromer-1
- Stromer-2
- TQ
- TranzX
- Yamaha-1
- Yamaha-2
- Zündapp-1, -2, -3