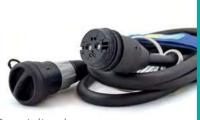

## bike-energy CHARGING CABLES

charge WITHOUT a homecharger anywhere and in any weather conditions

he innovative, intelligent charging cable from bike-energy makes it possible.

It fully automatically detects the different batteries and charges them faster.

The safety magnetic coupling disconnects instantly from the station in just a tug.

- Bafang
- BH
- BionX-1, -2
- BOSCH
- Flyer-1, -2
- Giant-1, -2, -3
- Hawk
- Impulse-1
- Impulse-2 (passend f
  ür Shimano-1, Green-Mover, Xion, Neodrive/Alber, E-Lion, Brose)
- Rocky Mountain
- Shimano-2
- Simplo
- Specialized
- Specialized SL
- Stromer-1
- Stromer-2
- TQ
- TranzX
- Yamaha-1
- Yamaha-2
- Zündapp-1, -2, -3