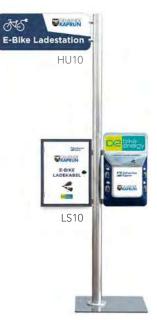

charging station LINE L5B + charging cable locker LS11 + back panel RWL1

charging station POINT P4B

charging station POINT P4B +back panel RWP1 +bike rack FS10

charging station TOWER T4B + charging cable locker LS10