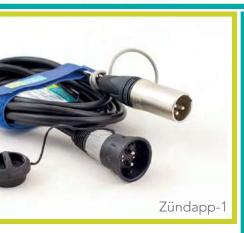

## bike-energy CHARGING CABLES

charge WITHOUT a homecharger anywhere and in any weather conditions

he innovative, intelligent charging cable from bike-energy makes it possible.

It fully automatically detects the different batteries and charges them faster.

The safety magnetic coupling disconnects instantly from the station in just a tug.

- Bafang
- BH
- BionX-1, -2
- BOSCH
- Flyer-1, -2
- Giant-1, -2, -3
- Hawk
- Impulse-1
- Impulse-2 (passend f
  ür Shimano-1, Green-Mover, Xion, Neodrive/Alber, E-Lion, Brose)
- Rocky Mountain
- Shimano-2
- Simplo
- Specialized
- Specialized SL
- Stromer-1
- Stromer-2
- TQ
- TranzX
- Yamaha-1
- Yamaha-2
- Zündapp-1, -2, -3