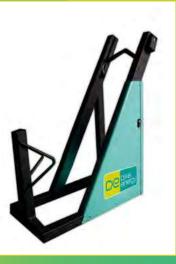

Due to a flexible design, the lean-to brackets can be rotated up to 45°. The seat module also serves as an ARC does not need to be bolted to the ground. Optionally, the seat module can be replaced by a flower box. Installation without a weighting modules is possible if ARC is screwed into the floor.

#### bicycle parking stand for every bicycle

29er mountain bike or road bike, everything that has a front tire can lean on the slightly inclined bracket. The front wheel is fixed in the bracket and defines the position of the wheel, the rubber strip prevents scratches on the bike frame.

Four Versions of the ARC There are four versions of the ARC to suit your design requirements. The Velovio seat module, the solid concrete version and the flower box serve to weight down the bike stand and can be selected to match the installation site. When installed without the weighting modules, ARC is supplied with a floor frame that must be screwed into the floor.

#### Flexible Arrangement

ARC is designed like a parallelogram. Due to the rotatable leaning brackets, the bike stand can take on different shapes and thus adapt to a wide variety of locations.

position