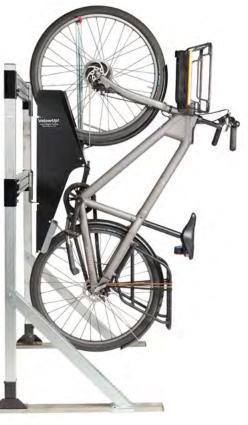

# VelowUp

Bicycle stands, bicycle lifts - wall mountingfor 1 e-bike or 1 bicycle

> The bike-energy VelowUp was specially designed for public, semi-public public as well as private use and offers high operating comfort. Due to a gas spring and the stable steel construction, bikes up to 30kg can be hung up easily and space-saving. The bike is hung at ground level and pulled up with just one hand! Your guests and customers can easily store their bike cleanly and you save space in your bike storage facility.

#### SUITABILITY:

FOR ALL BIKE TYPES & TIRE WIDTHS ALSO SUITABLE FOR E-BIKES & PEDELECS HOOKS ADJUSTABLE FOR 24", 26" 28" & 29" BIKES

WALL MOUNTING (40% SPACE SAV-ING COMPARED TO CONVENTIONAL PARKING SYSTEMS)

Size: 275 x 165 x 890 cm