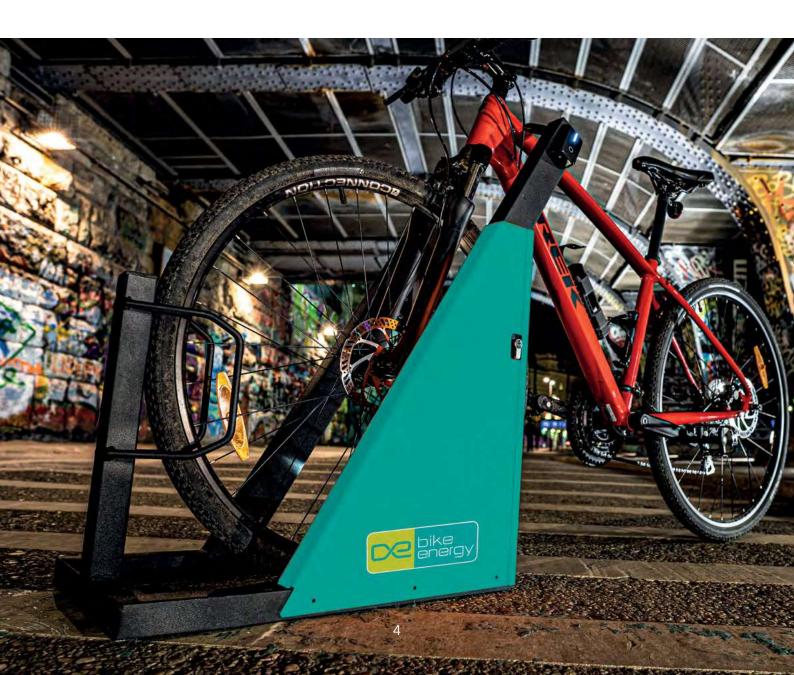

#### "bike.in" BIKE PARKING system

The "bike.in" parking system with digitally controllable locking mechanism. Compatible with all systems requested by the desired systems such as mobile app, transport cards, credit or access cards, etc.

# bike.in

RFID-enabled bicycle parking system

#### **SECURITY MADE EASY!**

Our innovative and from all aspects well thought-out bicycle parking system allows the user to securely lock his bike without carrying his own lock, securely locked in seconds. The sophisticated locking mechanism locks the bike over the frame and the front wheel and thus offers a very high level of security and convenience. The locking mechanism is activated through RFID technology and the associated app/web service allows the user to check various data to check various data at any time.

The RFID-enabled locking system enables fast, easy and secure parking of bicycles. The bicycle frame is locked by a high-strength metal shackle using a specially developed locking mechanism. The units can be provided with various options & covered in the color of your choice.