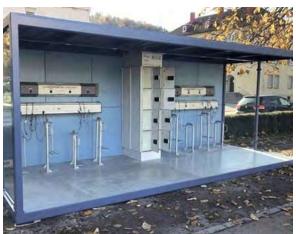

#### Charger Cube

-Mobile charging station with galvanized flooring

- -8 bicycle racks
- -High-efficiency LED lighting

-8 fast charging stations

(4-fold) with motion detector