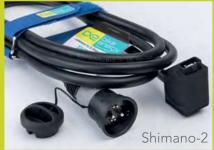

The safety magnetic coupling disconnects instantly from the station in just a tug.

- Bafang
- BH
- BionX-1, -2
- BOSCH
- Flyer-1, -2
- Giant-1, -2, -3
- Hawk
- Impulse-1
- Impulse-2 (passend f
  ür Shimano-1, Green-Mover, Xion, Neodrive/Alber, E-Lion, Brose)
- Rocky Mountain
- Shimano-2
- Simplo
- Specialized
- Specialized SL
- Stromer-1
- Stromer-2
- TQ
- TranzX
- Yamaha-1
- Yamaha-2
- Zündapp-1, -2, -3

#### SORTIMENT OF CHARGING CABLE

Guests and businesses choose a set of 10 or 12 cables of the most popular brands in their countries and rent them out.

Charging cables for all common e-bike brands can be borrowed directly from the charging stations at local sports retailers or available at www.bike-energy.com.