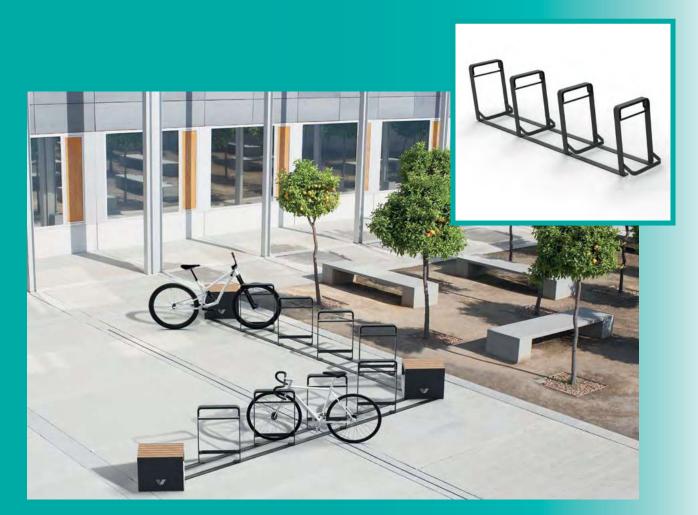

Due to a flexible design, the lean-to brackets can be rotated up to 45°. The seat module also serves as an ARC does not need to be bolted to the ground. Optionally, the seat module can be replaced by a flower box. Installation without a weighting modules is possible if ARC is screwed into the floor.

#### bicycle parking stand for every bicycle

29er mountain bike or road bike, everything that has a front tire can lean on the slightly inclined bracket. The front wheel is fixed in the bracket and defines the position of the wheel, the rubber strip prevents scratches on the bike frame.

Four Versions of the ARC There are four versions of the ARC to suit your design requirements. The Velovio seat module, the solid concrete version and the flower box serve to weight down the bike stand and can be selected to match the installation site. When installed without the weighting modules, ARC is supplied with a floor frame that must be screwed into the floor.

#### Flexible Arrangement

ARC is designed like a parallelogram. Due to the rotatable leaning brackets, the bike stand can take on different shapes and thus adapt to a wide variety of locations.

position