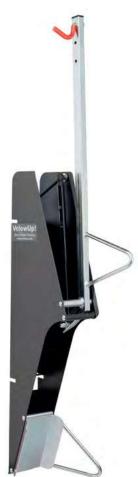

# VelowUp

Bicycle stands, bicycle lifts - wall mountingfor 1 e-bike or 1 bicycle

> The bike-energy VelowUp was specially designed for public, semi-public public as well as private use and offers high operating comfort. Due to a gas spring and the stable steel construction, bikes up to 30kg can be hung up easily and space-saving. The bike is hung at ground level and pulled up with just one hand! Your guests and customers can easily store their bike cleanly and you save space in your bike storage facility.

#### SUITABILITY:

FOR ALL BIKE TYPES & TIRE WIDTHS ALSO SUITABLE FOR E-BIKES & PEDELECS HOOKS ADJUSTABLE FOR 24", 26" 28" & 29" BIKES

WALL MOUNTING (40% SPACE SAV-ING COMPARED TO CONVENTIONAL PARKING SYSTEMS)

Size: 275 x 165 x 890 cm