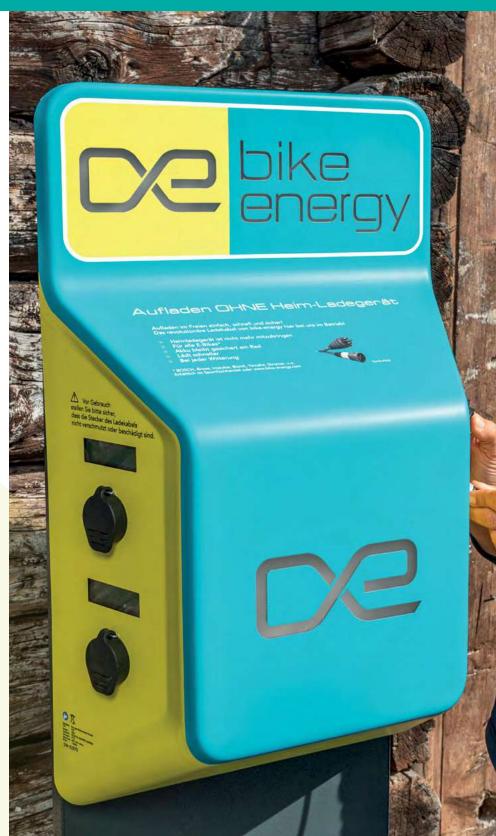

## bike-energy CHARGING CABLES

charge WITHOUT a homecharger anywhere and in any weather conditions

he innovative, intelligent charging cable from bike-energy makes it possible.

It fully automatically detects the different batteries and charges them faster.

#### SORTIMENT OF CHARGING CABLE

Guests and businesses choose a set of 10 or 12 cables of the most popular brands in their countries and rent them out.

Charging cables for all common e-bike brands can be borrowed directly from the charging stations at local sports retailers or available at www.bike-energy.com.