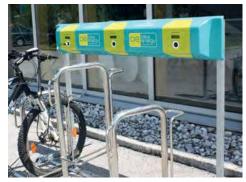

#### "bike.in" BIKE PARKING system

The "bike.in" parking system with digitally controllable locking mechanism. Compatible with all systems requested by the desired systems such as mobile app, transport cards, credit or access cards, etc.

size: 760 x 320 x 880cm

The systems can be provided with various options and in the color of your choice. Software solutions including remote diagnostics and remote maintenance, connection and ensuring 3G/4G internet and mobile internet connection, online access to the control center, operation and maintenance of the software, etc.

# bike.in

RFID-enabled bicycle parking system

#### **SECURITY MADE EASY!**

Our innovative and from all aspects well thought-out bicycle parking system allows the user to securely lock his bike without carrying his own lock, securely locked in seconds. The sophisticated locking mechanism locks the bike over the frame and the front wheel and thus offers a very high level of security and convenience. The locking mechanism is activated through RFID technology and the associated app/web service allows the user to check various data to check various data at any time.