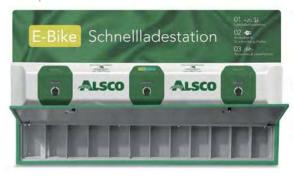

#### Charger Cube

-Mobile charging station with galvanized flooring

- -8 bicycle racks
- -High-efficiency LED lighting

-8 fast charging stations

(4-fold) with motion detector

#### Charging Cable Lockers In a locker at the charging station lies

10 to 12 charging cables, fastened with a cable pulley system. The customer only has to plug the cable to the e-bike!

Stands for POINT or LINE charging stations: Bike parking systems with functionality (made of wood or stainless steel)