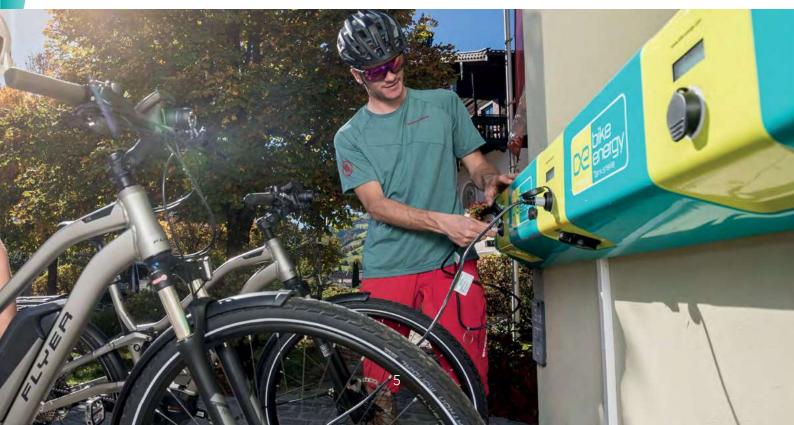

#### SORTIMENT OF CHARGING CABLE

Guests and businesses choose a set of 10 or 12 cables of the most popular brands in their countries and rent them out.

Charging cables for all common e-bike brands can be borrowed directly from the charging stations at local sports retailers or available at www.bike-energy.com.