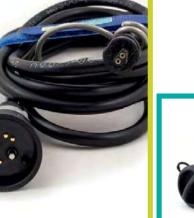

## bike-energy CHARGING CABLES

charge WITHOUT a homecharger anywhere and in any weather conditions

he innovative, intelligent charging cable from bike-energy makes it possible.

It fully automatically detects the different batteries and charges them faster.

The safety magnetic coupling disconnects instantly from the station in just a tug.

- Bafang
- BH
- BionX-1, -2
- BOSCH
- Flyer-1, -2
- Giant-1, -2, -3
- Hawk
- Impulse-1
- Impulse-2 (passend f
  ür Shimano-1, Green-Mover, Xion, Neodrive/Alber, E-Lion, Brose)
- Rocky Mountain
- Shimano-2
- Simplo
- Specialized
- Specialized SL
- Stromer-1
- Stromer-2
- TQ
- TranzX
- Yamaha-1
- Yamaha-2
- Zündapp-1, -2, -3