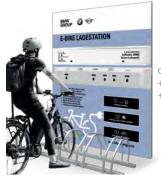

#### bike-energy POINT for e-bikes & e-cars

cost-effective solution from *bike-energy* no cables, batteries and chargers lying around easy mounting on the wall, on a plate or on a stand 1 to 4 e-bike sockets 1 to 2 e-car sockets