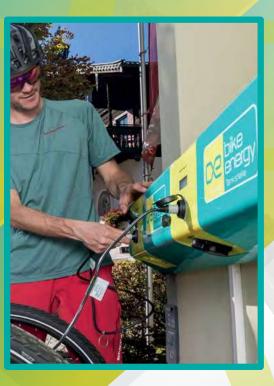

## bike-energy CHARGING CABLES

charge WITHOUT a homecharger anywhere and in any weather conditions

he innovative, intelligent charging cable from bike-energy makes it possible.

It fully automatically detects the different batteries and charges them faster.

The safety magnetic coupling disconnects instantly from the station in just a tug.

- Bafang
- BH
- BionX-1, -2
- BOSCH
- Flyer-1, -2
- Giant-1, -2, -3
- Hawk
- Impulse-1
- Impulse-2 (passend f
  ür Shimano-1, Green-Mover, Xion, Neodrive/Alber, E-Lion, Brose)
- Rocky Mountain
- Shimano-2
- Simplo
- Specialized
- Specialized SL
- Stromer-1
- Stromer-2
- TQ
- TranzX
- Yamaha-1
- Yamaha-2
- Zündapp-1, -2, -3