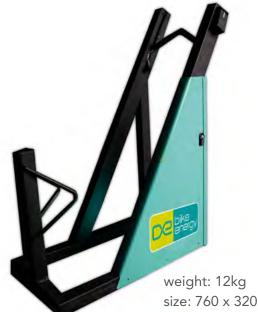

#### "bike.in" BIKE PARKING system

The "bike.in" parking system with digitally controllable locking mechanism. Compatible with all systems requested by the desired systems such as mobile app, transport cards, credit or access cards, etc.

size: 760 x 320 x 880cm

The systems can be provided with various options and in the color of your choice. Software solutions including remote diagnostics and remote maintenance, connection and ensuring 3G/4G internet and mobile internet connection, online access to the control center, operation and maintenance of the software, etc.

# bike.in

RFID-enabled bicycle parking system

#### **SECURITY MADE EASY!**

Our innovative and from all aspects well thought-out bicycle parking system allows the user to securely lock his bike without carrying his own lock, securely locked in seconds. The sophisticated locking mechanism locks the bike over the frame and the front wheel and thus offers a very high level of security and convenience. The locking mechanism is activated through RFID technology and the associated app/web service allows the user to check various data to check various data at any time.