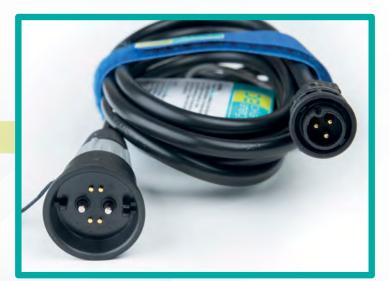

## bike-energy CHARGING CABLES

charge WITHOUT a homecharger anywhere and in any weather conditions

he innovative, intelligent charging cable from bike-energy makes it possible.

It fully automatically detects the different batteries and charges them faster.

The safety magnetic coupling disconnects instantly from the station in just a tug.

- Bafang
- BH
- BionX-1, -2
- BOSCH
- Flyer-1, -2
- Giant-1, -2, -3
- Hawk
- Impulse-1
- Impulse-2 (passend f
  ür Shimano-1, Green-Mover, Xion, Neodrive/Alber, E-Lion, Brose)
- Rocky Mountain
- Shimano-2
- Simplo
- Specialized
- Specialized SL
- Stromer-1
- Stromer-2
- TQ
- TranzX
- Yamaha-1
- Yamaha-2
- Zündapp-1, -2, -3