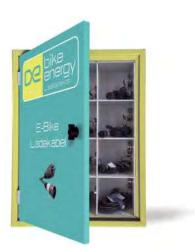

#### Charging Cable Lockers In a locker at the charging station lies

10 to 12 charging cables, fastened with a cable pulley system. The customer only has to plug the cable to the e-bike!

Stands for POINT or LINE charging stations: Bike parking systems with functionality (made of wood or stainless steel)

#### charging cable locker

For safekeeping and easy issuance of the charging cables. Secured inside with a pulley system.

charging cable locker LS11