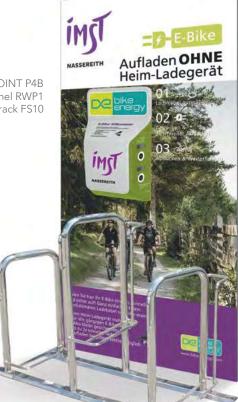

charging station LINE L5B + charging cable locker LS11 + back panel RWL1

charging station POINT P4B

charging station POINT P4B +back panel RWP1 +bike rack FS10

charging station TOWER T4B + charging cable locker LS10