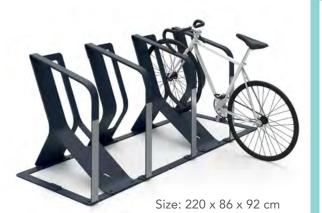

13 bike-energy advantages

for touristic regions, hotels & gastronomies, municipalities

bike.in

5

RFID-enabled bicycle parking system

# bike.in

RFID-enabled bicycle parking system

The RFID-enabled locking system enables fast, easy and secure parking of bicycles. The bicycle frame is locked by a high-strength metal shackle using a specially developed locking mechanism. The units can be provided with various options & covered in the color of your choice.