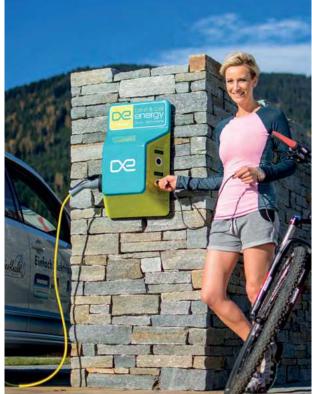

#### bike-energy POINT for e-bikes & e-cars

cost-effective solution from *bike-energy* no cables, batteries and chargers lying around easy mounting on the wall, on a plate or on a stand 1 to 4 e-bike sockets 1 to 2 e-car sockets