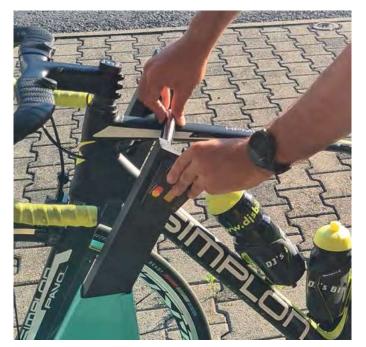

#### "bike.in" BIKE PARKING system

The "bike.in" parking system with digitally controllable locking mechanism. Compatible with all systems requested by the desired systems such as mobile app, transport cards, credit or access cards, etc.

# bike.in

RFID-enabled bicycle parking system

#### **SECURITY MADE EASY!**

Our innovative and from all aspects well thought-out bicycle parking system allows the user to securely lock his bike without carrying his own lock, securely locked in seconds. The sophisticated locking mechanism locks the bike over the frame and the front wheel and thus offers a very high level of security and convenience. The locking mechanism is activated through RFID technology and the associated app/web service allows the user to check various data to check various data at any time.