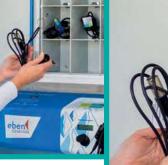

## bike-energy CHARGING CABLES

charge WITHOUT a homecharger anywhere and in any weather conditions

he innovative, intelligent charging cable from bike-energy makes it possible.

It fully automatically detects the different batteries and charges them faster.

The safety magnetic coupling disconnects instantly from the station in just a tug.

- Bafang
- BH
- BionX-1, -2
- BOSCH
- Flyer-1, -2
- Giant-1, -2, -3
- Hawk
- Impulse-1
- Impulse-2 (passend f
  ür Shimano-1, Green-Mover, Xion, Neodrive/Alber, E-Lion, Brose)
- Rocky Mountain
- Shimano-2
- Simplo
- Specialized
- Specialized SL
- Stromer-1
- Stromer-2
- TQ
- TranzX
- Yamaha-1
- Yamaha-2
- Zündapp-1, -2, -3

#### SORTIMENT OF CHARGING CABLE

Guests and businesses choose a set of 10 or 12 cables of the most popular brands in their countries and rent them out.

Charging cables for all common e-bike brands can be borrowed directly from the charging stations at local sports retailers or available at www.bike-energy.com.