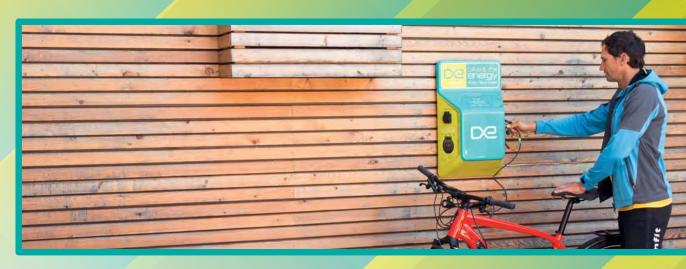

#### bike-energy POINT for e-bikes & e-cars

cost-effective solution from *bike-energy* no cables, batteries and chargers lying around easy mounting on the wall, on a plate or on a stand 1 to 4 e-bike sockets 1 to 2 e-car sockets